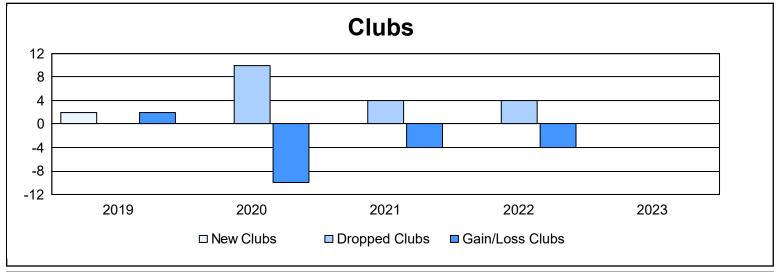

District 410 E

As of June 2023 Cumulative

| Year      | New<br>Clubs | Dropped<br>Clubs | Gain/<br>Loss<br>Clubs | New<br>Members | Charter<br>Members | Reinstate<br>Members | Transfer<br>Members | Total<br>Member<br>Added | Total<br>Members<br>Dropped | Gain/<br>Loss<br>Members |
|-----------|--------------|------------------|------------------------|----------------|--------------------|----------------------|---------------------|--------------------------|-----------------------------|--------------------------|
| 2018-2019 | 2            | 0                | 2                      | 125            | 49                 | 6                    | 14                  | 194                      | 248                         | -54                      |
| 2019-2020 | 0            | 10               | -10                    | 69             | 1                  | 11                   | 12                  | 93                       | 266                         | -173                     |
| 2020-2021 | 0            | 4                | -4                     | 145            | 4                  | 14                   | 9                   | 172                      | 222                         | -50                      |
| 2021-2022 | 0            | 4                | -4                     | 164            | 0                  | 8                    | 12                  | 184                      | 143                         | 41                       |
| 2022-2023 | 0            | 0                | 0                      | 127            | 3                  | 9                    | 23                  | 162                      | 210                         | -48                      |
| Average   | 0            | 4                | -3                     | 126            | 11                 | 10                   | 14                  | 161                      | 218                         | -57                      |