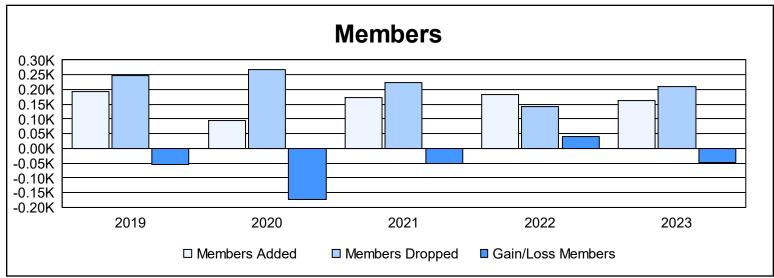

District 410 E

As of June 2023 Cumulative

| Year      | New<br>Clubs | Dropped<br>Clubs | Gain/<br>Loss<br>Clubs | New<br>Members | Charter<br>Members | Reinstate<br>Members | Transfer<br>Members | Total<br>Member<br>Added | Total<br>Members<br>Dropped | Gain/<br>Loss<br>Members |
|-----------|--------------|------------------|------------------------|----------------|--------------------|----------------------|---------------------|--------------------------|-----------------------------|--------------------------|
| 2018-2019 | 2            | 0                | 2                      | 125            | 49                 | 6                    | 14                  | 194                      | 248                         | -54                      |
| 2019-2020 | 0            | 10               | -10                    | 69             | 1                  | 11                   | 12                  | 93                       | 266                         | -173                     |
| 2020-2021 | 0            | 4                | -4                     | 145            | 4                  | 14                   | 9                   | 172                      | 222                         | -50                      |
| 2021-2022 | 0            | 4                | -4                     | 164            | 0                  | 8                    | 12                  | 184                      | 143                         | 41                       |
| 2022-2023 | 0            | 0                | 0                      | 127            | 3                  | 9                    | 23                  | 162                      | 210                         | -48                      |
| Average   | 0            | 4                | -3                     | 126            | 11                 | 10                   | 14                  | 161                      | 218                         | -57                      |